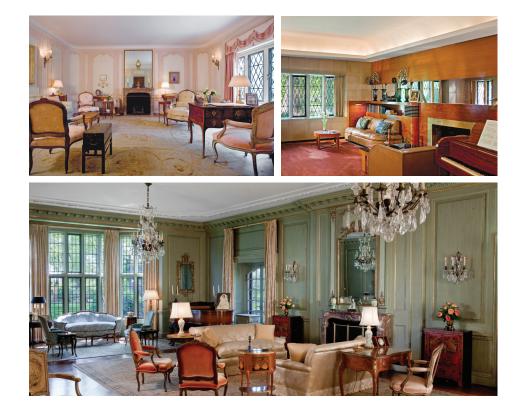

## GROUP TOURS AT FORD HOUSE

Discover the inspiration of Ford House, where picturesque architecture surrounded by the beautiful flow of naturalist-style landscapes takes you inside the story one of America's most prominent automotive families. Offering a oneof-a-kind look into the private lives of Edsel Ford – the only son of Henry and Clara Ford – his wife Eleanor, and their children, a guided tour of their historic lakeside estate brings you into the same rooms they called home. The Fords' impeccably designed and curated home also reveals their deep love for art and design, from architecture and landscape to their impressive personal collection of art and antiques.

### **GROUP TOURS**

Guided group tours are offered daily with flexible daytime and evening hours. Allow 3+ hours for the full experience, including a 1-hour guided tour of the Main Residence, a selfguided stroll of the grounds and gardens, and explore new exhibits and The Shop in the Visitor Center. Enhance your tour experience with one of our many dinning opportunities.