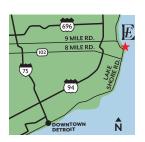

Conveniently located 12 miles North of downtown Detroit, just off I-94. A trip to Ford House is the perfect pairing with the rich cultural and dining destinations in and around Detroit.

CONTACT GROUP TOURS 1100 LAKE SHORE ROAD GROSSE POINTE SHORES MICHIGAN 48236